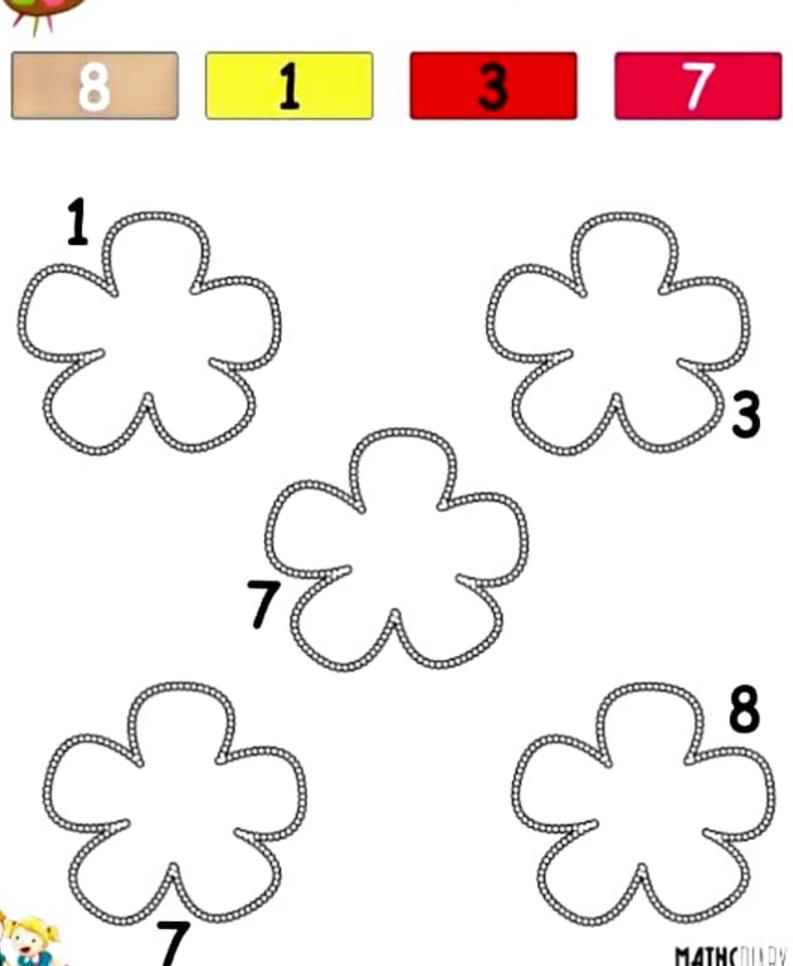

### Colour according to the given colour code.

| अ        | इ |
|----------|---|
| आ        | उ |
| इ        | ऊ |
| ई        | आ |
| <b>ਤ</b> | ई |
| ऊ        | अ |

आ ऊ अ

ऊ अ उ

अ आ अ

इस्तरी

इ इ ई ड ड उ ई इ