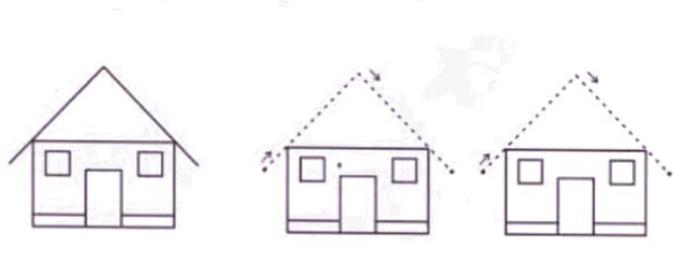

| -   | • •  | •    | •   | •   |       | ٠   | •   |      |    | -   | -    | •    |      |
| •→                                            |          |        |       |      |     |      | -    | -   |     |       |     | -   |      |    |     |      |      |      |
|                                               |          |        |       |      |     |      |      |     |     |       |     |     |      |    |     |      |      |      |
| • • • • •                                     |          |        | • •   |      |     |      |      |     |     |       | •   | • • |      | •  |     |      |      |      |
| <b>→</b>                                      |          |        |       |      |     |      |      |     |     |       |     |     |      |    |     |      |      |      |







# MATCHING LETTERS TO PICTURES

Match the letters to the pictures starting with the same letter





















### Colour the Pic ture







#### TEAR AND PASTE

Tear and paste yellow papers on the sun to make him shine.



© Purple Turtle Pre-school 2017. All Rights Reserved.

| Ki | dergartenWorl | ksheets Trac | eable Numb | oers Works<br>ime | hect |
|----|---------------|--------------|------------|-------------------|------|
|    | 1             | .4           | 1<br>!     | .4                |      |
|    | 2             |              |            |                   |      |
|    | 3             |              |            |                   |      |
|    | 4             | <u> </u>     | <u> </u>   |                   |      |
|    | 5             | [\)          | [\)