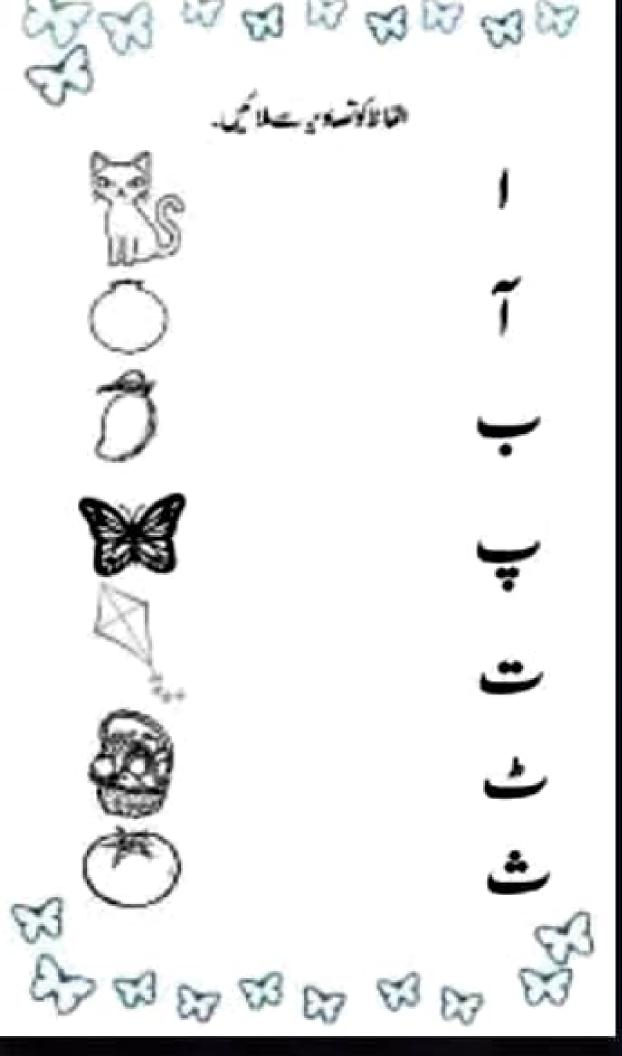

# MATCHING LETTERS TO PICTURES

Match the letters to the pictures starting with the same letter

## ملانیں۔