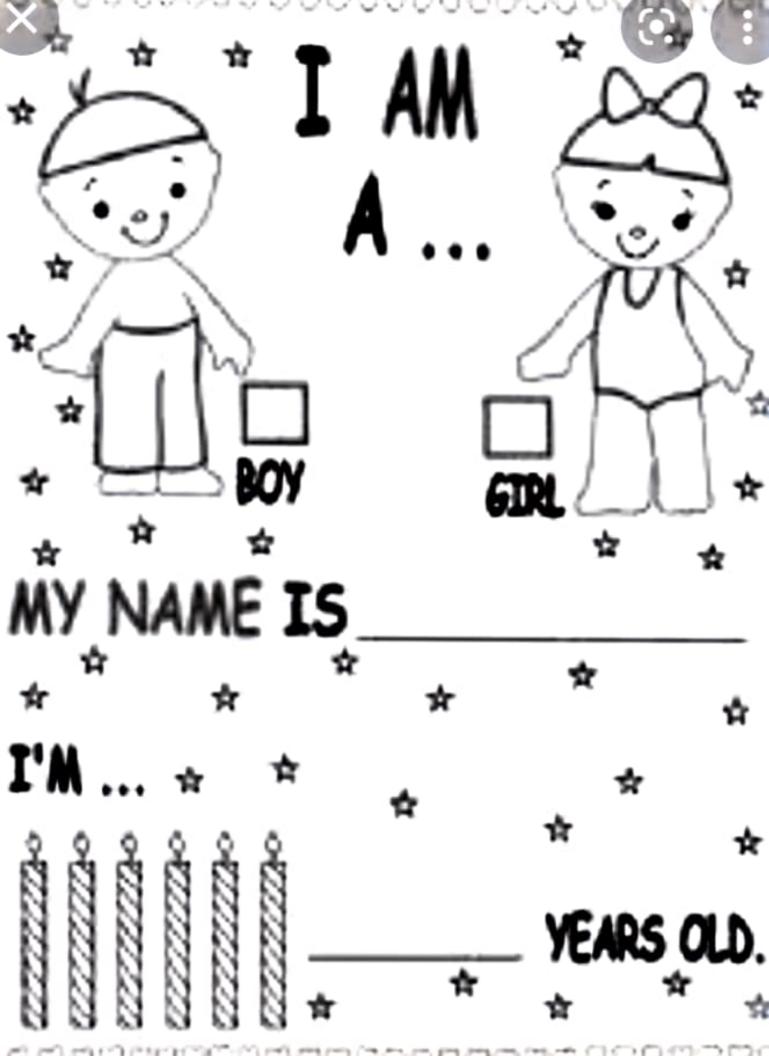

K.B PUBLIC SCHOOL SESSION:-(22-23) CLASS:-NURSERY





|                                               |          | 4      | ø     |      |     |      | ĕ    | h   |     |       | 4   | •   | þ    |    | 4   | 6    |      |      |
|-----------------------------------------------|----------|--------|-------|------|-----|------|------|-----|-----|-------|-----|-----|------|----|-----|------|------|------|
|                                               | Nam      | 0:     |       |      |     |      |      | _   | D   | ate:  | _   | _   | _    | _  | 1   |      | 7    | Y    |
| 4                                             | Clas     | s:     |       |      |     |      |      | -   | D   | ivisi | on: | -   |      |    |     | -    |      |      |
| Trace on t                                    | ne dotte | ed lin | e ar  | nd h | nel | p