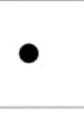

#### Circle the correct number of images.

2 3 5

888

4 6 7

2 4 5

4 6 7

6 8 9