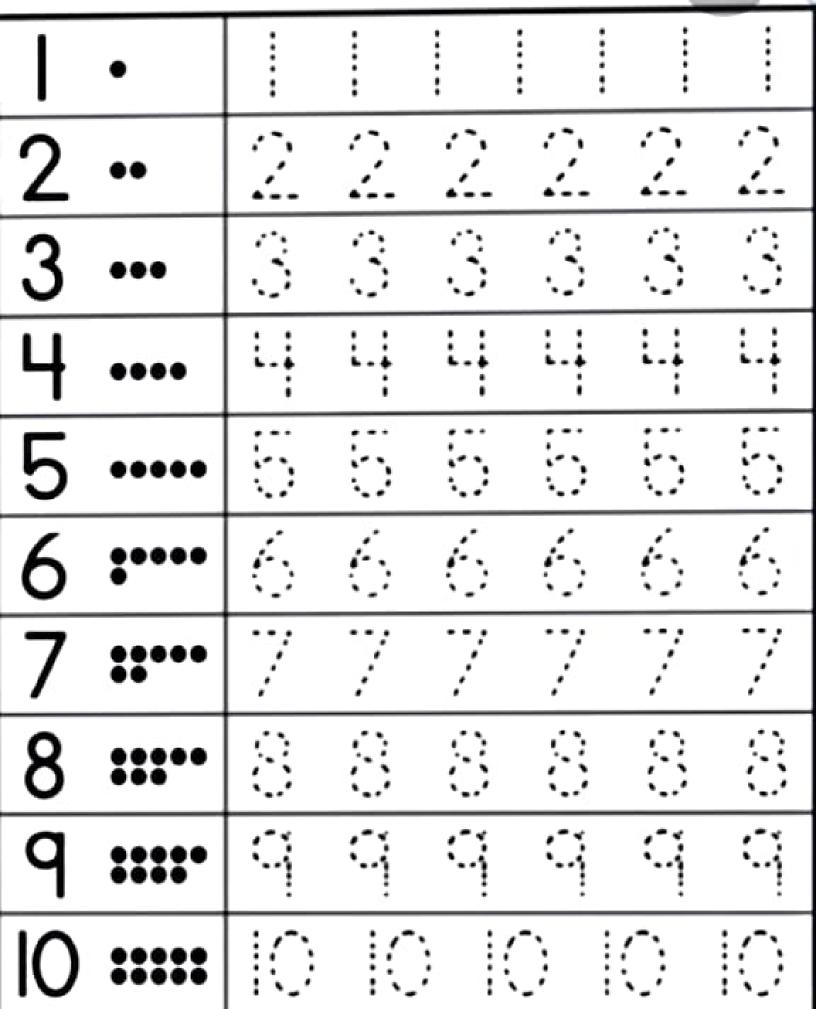

on the sun to make him shine.



© Purple Turtle Pre-school 2017. All Rights Reserved.

| Ki | dergartenWorl | ksheets Trac | eable Numb | oers Works<br>ime | hect |
|----|---------------|--------------|------------|-------------------|------|
|    | 1             | .4           | 1<br>!     | .4                |      |
|    | 2             |              |            |                   |      |
|    | 3             |              |            |                   |      |
|    | 4             | <u> </u>     | <u> </u>   |                   |      |
|    | 5             | [\)          | [\)        |                   |      |

www.kindergartenworksheets.net

#### Circle the correct number of images.

2 3 5

888

4 6 7



2 4 5



4 6 7



6 8 9



## Count and Match.

























### Colour according to the given colour code.



| अ        | इ |
|----------|---|
| आ        | उ |
| इ        | ऊ |
| ई        | आ |
| <b>ਤ</b> | ई |
| ऊ        | अ |











आ ऊ अ

ऊ अ उ

अ आ अ









इस्तरी

इ इ ई ड ड उ ई इ







### نقاط ملاكر حرف ۱ آ م محمل كري اورتصور يس رتك بحري -



آم آ م

استاوکی رائے

وعنط اساتذه



### 



## ملانیں۔