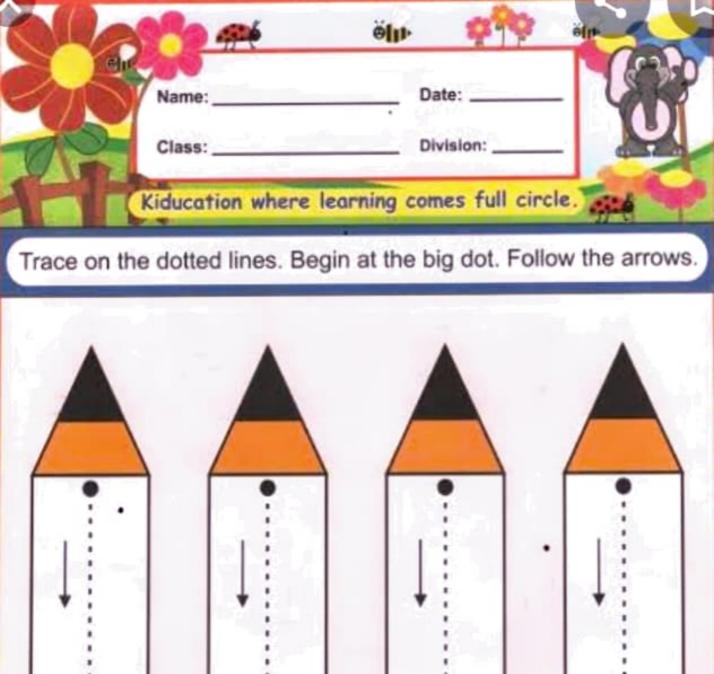

K.B PUBLIC SCHOOL SESSION:-(22-23) CLASS:-NURSERY

|                                               |          | 4      | ø     |      |     |      | ĕ    | h   |     |       | 4   | •   | þ    |    | 4   | 6    |      |      |
|-----------------------------------------------|----------|--------|-------|------|-----|------|------|-----|-----|-------|-----|-----|------|----|-----|------|------|------|
|                                               | Nam      | 0:     |       |      |     |      |      | _   | D   | ate:  | _   | _   | _    | _  | 1   |      | 7    | Y    |
| 4                                             | Clas     | s:     |       |      |     |      |      | -   | D   | ivisi | on: | -   |      |    |     | -    |      |      |
| Trace on t                                    | ne dotte | ed lin | e ar  | nd h | nel | p th | ne i | tor | toi | ise   | re  | acl | n th | ne | fir | ist  | ning | line |
| $\stackrel{\longrightarrow}{\longrightarrow}$ |          |        |       |      |     |      |      |     |     |       |     |     |      |    |     |      | 4    |      |
| *                                             | B        |        |       |      |     |      |      |     |     |       |     |     |      | P  |     |      | •    |      |
| •                                             |          |        |       |      |     |      |      |     |     |       |     |     |      |    |     |      | -    |      |
| -                                             |          |        | T 100 |      |     |      |      |     |     |       |     |     | 200  |    |     |      |      |      |
|                                               |          |        |       |      |     | -    |      |     |     |       |     |     |      |    |     | ( Ta | •    |      |
| •                                             |          |        | ٠.    |      | -   |      | •    | •   | •   |       |     |     |      |    |     |      | -    |      |
| <b>→</b>                                      |          |        |       |      |     |      |      |     |     |       |     |     |      |    |     |      | - 6  |      |
|                                               |          |        |       |      |     |      |      |     |     |       |     |     |      |    |     |      |      |      |
| •                                             |          | • •    |       |      | -   | • •  | •    | •   | •   |       | ٠   | •   |      |    | -   | -    | •    |      |
| •→                                            |          |        |       |      |     |      | -    | -   |     |       |     | -   |      |    |     |      |      |      |
|                                               |          |        |       |      |     |      |      |     |     |       |     |     |      |    |     |      |      |      |
| • • • • •                                     |          |        | • •   |      |     |      |      |     |     |       | •   | • • |      | •  |     |      |      |      |
| <b>→</b>                                      |          |        |       |      |     |      |      |     |     |       |     |     |      |    |     |      |      |      |