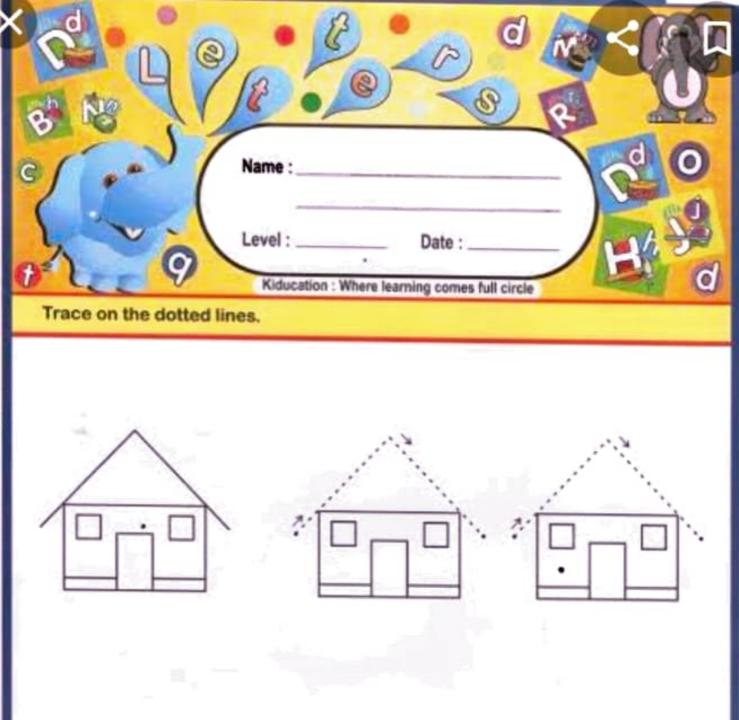

| -   | • •  | •    | •   | •   |       | ٠   | •   |      |    | -   | -    | •    |      |
| •→                                            |          |        |       |      |     |      | -    | -   |     |       |     | -   |      |    |     |      |      |      |
|                                               |          |        |       |      |     |      |      |     |     |       |     |     |      |    |     |      |      |      |
| • • • • •                                     |          |        | • •   |      |     |      |      |     |     |       | •   | • • |      | •  |     |      |      |      |
| <b>→</b>                                      |          |        |       |      |     |      |      |     |     |       |     |     |      |    |     |      |      |      |







# MATCHING LETTERS TO PICTURES

Match the letters to the pictures starting with the same letter





















### Colour the Pic ture







#### TEAR AND PASTE

Tear and paste yellow papers on the sun to make him shine.



© Purple Turtle Pre-school 2017. All Rights Reserved.

| Ki | dergartenWorl | ksheets Trac | eable Numb | oers Works<br>ime | hect |
|----|---------------|--------------|------------|-------------------|------|
|    | 1             | .4           | 1<br>!     | .4                |      |
|    | 2             |              |            |                   |      |
|    | 3             |              |            |                   |      |
|    | 4             | <u> </u>     | <u> </u>   |                   |      |
|    | 5             | [\)          | [\